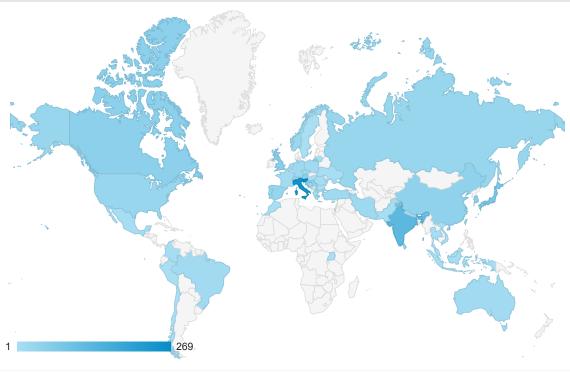

## Map Overlay

Summary

|         |                   | 1                                          |                                           | 269                                    |                                           |                                       |                                               |                                         |                               |                                         |
|---------|-------------------|--------------------------------------------|-------------------------------------------|----------------------------------------|-------------------------------------------|---------------------------------------|-----------------------------------------------|-----------------------------------------|-------------------------------|-----------------------------------------|
| Country |                   | Acquisition                                |                                           |                                        | Behavior                                  |                                       |                                               | Conversions                             |                               |                                         |
|         |                   | Sessions                                   | % New<br>Sessions                         | New Users                              | Bounce Rate                               | Pages /<br>Session                    | Avg. Session<br>Duration                      | Goal<br>Conversion<br>Rate              | Goal<br>Completions           | Goal Value                              |
|         |                   | 1,578<br>% of Total:<br>100.00%<br>(1,578) | 52.34%<br>Avg for View:<br>52.34% (0.00%) | 826<br>% of Total:<br>100.00%<br>(826) | 46.89%<br>Avg for View:<br>46.89% (0.00%) | 2.68<br>Avg for View:<br>2.68 (0.00%) | 00:03:07<br>Avg for View:<br>00:03:07 (0.00%) | 0.00%<br>Avg for View:<br>0.00% (0.00%) | 0<br>% of Total:<br>0.00% (0) | \$0.00<br>% of Total:<br>0.00% (\$0.00) |
| 1.      | Slovenia          | 269 (17.05%)                               | 47.58%                                    | 128 (15.50%)                           | 39.78%                                    | 3.52                                  | 00:03:45                                      | 0.00%                                   | 0 (0.00%)                     | \$0.00 (0.00%)                          |
| 2.      | Italy             | 251 (15.91%)                               | 59.36%                                    | 149 (18.04%)                           | 52.19%                                    | 2.64                                  | 00:02:49                                      | 0.00%                                   | 0 (0.00%)                     | \$0.00 (0.00%)                          |
| 3.      | India             | 128 (8.11%)                                | 35.94%                                    | 46 (5.57%)                             | 54.69%                                    | 2.20                                  | 00:03:27                                      | 0.00%                                   | 0 (0.00%)                     | \$0.00 (0.00%)                          |
| 4.      | Japan             | 78 (4.94%)                                 | 50.00%                                    | 39 (4.72%)                             | 56.41%                                    | 2.04                                  | 00:03:00                                      | 0.00%                                   | 0 (0.00%)                     | \$0.00 (0.00%)                          |
| 5.      | United<br>Kingdom | 53 (3.36%)                                 | 52.83%                                    | 28 (3.39%)                             | 45.28%                                    | 2.36                                  | 00:01:51                                      | 0.00%                                   | 0 (0.00%)                     | \$0.00 (0.00%)                          |
| 6.      | Croatia           | <b>52</b> (3.30%)                          | 38.46%                                    | 20 (2.42%)                             | 59.62%                                    | 1.98                                  | 00:03:06                                      | 0.00%                                   | 0 (0.00%)                     | \$0.00 (0.00%)                          |
| 7.      | Austria           | 51 (3.23%)                                 | 58.82%                                    | 30 (3.63%)                             | 41.18%                                    | 2.47                                  | 00:03:05                                      | 0.00%                                   | 0 (0.00%)                     | \$0.00 (0.00%)                          |
| 8.      | South<br>Korea    | 50 (3.17%)                                 | 56.00%                                    | 28 (3.39%)                             | 38.00%                                    | 2.62                                  | 00:03:46                                      | 0.00%                                   | 0 (0.00%)                     | \$0.00 (0.00%)                          |
| 9.      | Canada            | 49 (3.11%)                                 | 24.49%                                    | 12 (1.45%)                             | 46.94%                                    | 2.18                                  | 00:01:42                                      | 0.00%                                   | 0 (0.00%)                     | \$0.00 (0.00%)                          |
| 10.     | China             | 44 (2.79%)                                 | 56.82%                                    | 25 (3.03%)                             | 50.00%                                    | 2.52                                  | 00:02:34                                      | 0.00%                                   | 0 (0.00%)                     | \$0.00 (0.00%)                          |
| 11.     | Serbia            | 41 (2.60%)                                 | 43.90%                                    | 18 (2.18%)                             | 68.29%                                    | 1.88                                  | 00:00:38                                      | 0.00%                                   | 0 (0.00%)                     | \$0.00 (0.00%)                          |
| 12.     | Spain             | 33 (2.09%)                                 | 57.58%                                    | 19 (2.30%)                             | 42.42%                                    | 2.85                                  | 00:02:23                                      | 0.00%                                   | 0 (0.00%)                     | \$0.00 (0.00%)                          |
| 13.     | Portugal          | 33 (2.09%)                                 | 48.48%                                    | 16 (1.94%)                             | 36.36%                                    | 2.67                                  | 00:02:34                                      | 0.00%                                   | 0 (0.00%)                     | \$0.00 (0.00%)                          |
| 11      | Taiwan            | 24 (4.000()                                | 64 500/                                   | 20 (0.400()                            | 44.040/                                   | 2.74                                  | 00.00.04                                      | 0.000/                                  | 0 (0.000()                    | <b>CO OO</b> (0.000()                   |